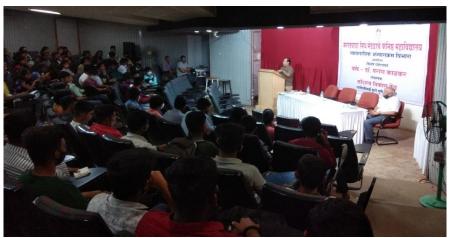

**DATE & VENUE:** On 02<sup>nd</sup> March 2022 at MMCC, Jr College, Pune.

**TIME:** 10.30 am to 12.00 pm

Skill Development Centre, Savitribai Phule Pune University, Pune and MMCC, Jr College, Pune jointly organized Promotional Activity for Admission Process of B. Voc. in Retail Management, B.Voc. in Manufacturing Skills and B.Voc. in Renewable Energy Skills Program at Skill Development Centre for the Academic Year 2022-2023 on dated 02<sup>nd</sup> March 2022 from 10.30 am to 12.00 pm.

Around 100 students and faculty members attended the Program of promotional activity for Admission Process of B. Voc. Courses which was the success on itself. The Director Dr. Parag Kalkar (Skill Development Centre) Sir introduced to the participants about Skill Development Centre and all three B. Voc programs in brief with its opportunities. Principal Prof. Golhar, Prof. Pandit, and other faculties and staff of MMCC, Jr College, Pune was present for promotional activity.

Coordinator

Skill Development Centre

B.Voc in Retail Management

Savitribai Phule Pune University

Skill Development Centre, SPPU

Images of the B. Voc in Retail Management Program Admission Process [Academic Year 2022-2023] Promotional Activity at MMCC, Jr College, Pune.