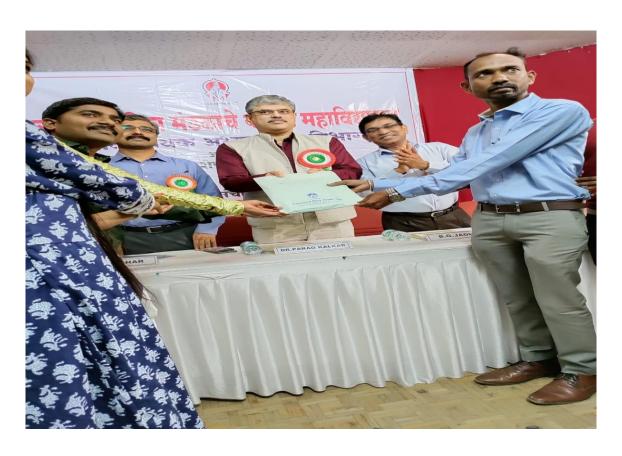

Around 100 students and faculty members attended the Program of promotional activity for Admission Process of B. Voc. Courses which was the success on itself. The Director Dr. Parag Kalkar (Skill Development Centre) Sir introduced to the participants about Skill Development Centre and all three B. Voc programs in brief with its opportunities. Principal Prof. Golhar, Prof. Pandit, and other faculties and staff of MMCC, Jr College, Pune was present for promotional activity.

Coordinator

Skill Development Centre

B.Voc in Retail Management

Savitribai Phule Pune University

Skill Development Centre, SPPU

Images of the B. Voc in Retail Management Program Admission Process [Academic Year 2022-2023] Promotional Activity at MMCC, Jr College, Pune.