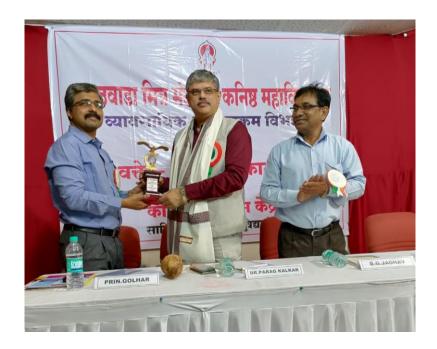

Around 100 students and faculty members attended the Program of promotional activity for Admission Process of B. Voc. Courses which was the success on itself. The Director Dr. Parag Kalkar (Skill Development Centre) Sir introduced to the participants about Skill Development Centre and all three B. Voc programs in brief with its opportunities. Principal Prof. Golhar, Prof. Pandit, and other faculties and staff of MMCC, Jr College, Pune was present for promotional activity.

Coordinator

Skill Development Centre

B.Voc in Retail Management

Savitribai Phule Pune University

Skill Development Centre, SPPU

Images of the B. Voc in Retail Management Program Admission Process [Academic Year 2022-2023] Promotional Activity at MMCC, Jr College, Pune.